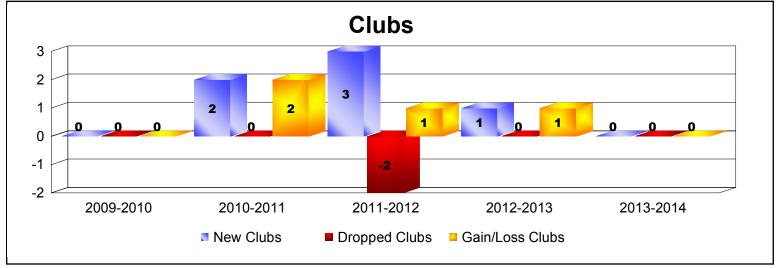

District 300C2 As of June 2014 Cumulative

| Year      | New<br>Clubs | Dropped<br>Clubs | Gain/<br>Loss<br>Clubs | New<br>Members | Charter<br>Members | Reinstate<br>Members | Transfer<br>Members | Total<br>Member<br>Added | Total<br>Members<br>Dropped | Gain/<br>Loss<br>Members |
|-----------|--------------|------------------|------------------------|----------------|--------------------|----------------------|---------------------|--------------------------|-----------------------------|--------------------------|
| 2009-2010 | 0            | 0                | 0                      | 499            | 0                  | 33                   | 4                   | 536                      | -297                        | 239                      |
| 2010-2011 | 2            | 0                | 2                      | 533            | 107                | 32                   | 9                   | 681                      | -632                        | 49                       |
| 2011-2012 | 3            | -2               | 1                      | 1131           | 105                | 34                   | 12                  | 1282                     | -353                        | 929                      |
| 2012-2013 | 1            | 0                | 1                      | 848            | 32                 | 59                   | 10                  | 949                      | -755                        | 194                      |
| 2013-2014 | 0            | 0                | 0                      | 1051           | 8                  | 17                   | 13                  | 1089                     | -717                        | 372                      |
| Average   | 1            | 0                | 1                      | 812            | 50                 | 35                   | 10                  | 907                      | -551                        | 357                      |