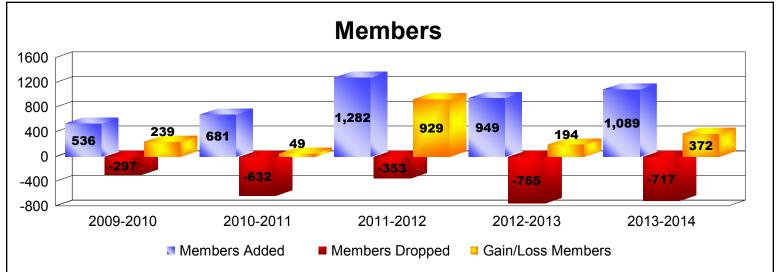

District 300C2 As of June 2014 Cumulative

| Year      | New<br>Clubs | Dropped<br>Clubs | Gain/<br>Loss<br>Clubs | New<br>Members | Charter<br>Members | Reinstate<br>Members | Transfer<br>Members | Total<br>Member<br>Added | Total<br>Members<br>Dropped | Gain/<br>Loss<br>Members |
|-----------|--------------|------------------|------------------------|----------------|--------------------|----------------------|---------------------|--------------------------|-----------------------------|--------------------------|
| 2009-2010 | 0            | 0                | 0                      | 499            | 0                  | 33                   | 4                   | 536                      | -297                        | 239                      |
| 2010-2011 | 2            | 0                | 2                      | 533            | 107                | 32                   | 9                   | 681                      | -632                        | 49                       |
| 2011-2012 | 3            | -2               | 1                      | 1131           | 105                | 34                   | 12                  | 1282                     | -353                        | 929                      |
| 2012-2013 | 1            | 0                | 1                      | 848            | 32                 | 59                   | 10                  | 949                      | -755                        | 194                      |
| 2013-2014 | 0            | 0                | 0                      | 1051           | 8                  | 17                   | 13                  | 1089                     | -717                        | 372                      |
| Average   | 1            | 0                | 1                      | 812            | 50                 | 35                   | 10                  | 907                      | -551                        | 357                      |